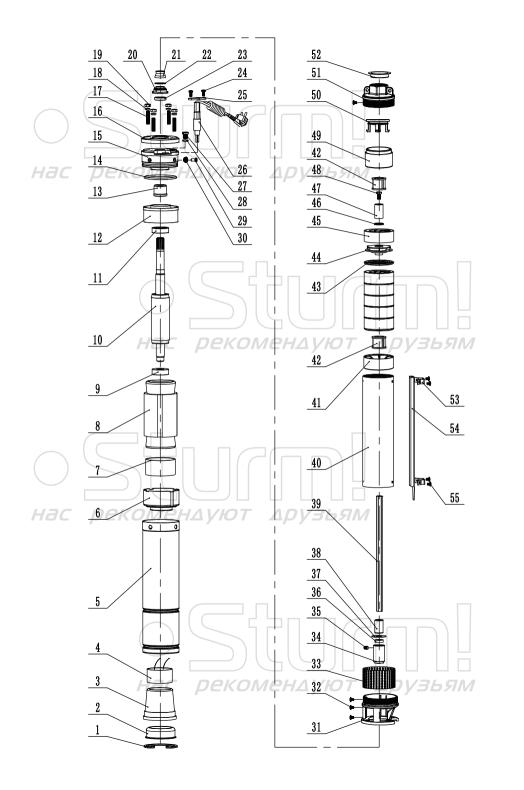

## WP9724DWI WP9725DWI WP9727DWI WP9729DWI

| CLAMP SPRING                                                                                                                                                                                                                                                                                                                                                                                                                                                                                                                                                                                                                                                                                                                                                                                                                                                                                                                                                                                                                                                                                                                                                                                                                                                                                                                                                                                                                                                                                                                                                                                                                                                                                                                                                                                                                                                                                                                                                                                                                                                                                                                 |       |      | AIQ.    | DESCRIPTION                           | NO  | DECCRIPTION            |             |
|------------------------------------------------------------------------------------------------------------------------------------------------------------------------------------------------------------------------------------------------------------------------------------------------------------------------------------------------------------------------------------------------------------------------------------------------------------------------------------------------------------------------------------------------------------------------------------------------------------------------------------------------------------------------------------------------------------------------------------------------------------------------------------------------------------------------------------------------------------------------------------------------------------------------------------------------------------------------------------------------------------------------------------------------------------------------------------------------------------------------------------------------------------------------------------------------------------------------------------------------------------------------------------------------------------------------------------------------------------------------------------------------------------------------------------------------------------------------------------------------------------------------------------------------------------------------------------------------------------------------------------------------------------------------------------------------------------------------------------------------------------------------------------------------------------------------------------------------------------------------------------------------------------------------------------------------------------------------------------------------------------------------------------------------------------------------------------------------------------------------------|-------|------|---------|---------------------------------------|-----|------------------------|-------------|
| 2 END COVER 32 SCREW 3 RUBBER CUP 33 STRAINER 4 OIL RESISTANCE CAPACITOR 34 COUPING 5 MOTOR HOUSING 35 FIXED SCREW 6 BEARING SEAT 36 PIPE SHAFT 7 INSULATING PAPER 37 HEXAGON TAB 8 STATOR 38 LOWER SLEEVE 9 BEARING 6203 39 PUMP SHAFT 10 ROTOR 40 PUMP HOUSING 11 BEARING 6203 41 MIDDLE SUPPORT 12 PLASTIC COVER 42 GUIDE BUSH 13 MECHANICAL SEAL 43 DIFFUSER COVER 14 O-RING 44 IMPELLER 15 OIL CHAMBER 45 DIFFUSER 16 STAINLESS STEEL COVER 46 SEAL GASKET 17 STUD 47 BEARING BUSH 18 SPRING WASHER 48 SCREW 19 NUT 49 VALVE SEAT 20 SAND TRAP 50 VALVE 21 SAND PROOF CAP 51 OUTLET 22 ANTIWEAR WASHER 52 ANTI-DUST COVER 23 STATIC SEAL 53 CABLE COVER 46 HOLDER PIPE 56 COVER PLATE 55 SCREW 27 SCREW 28 O-RING 29 SCREW                                                                                                                                                                                                                                                                                                                                                                                                                                                                                                                                                                                                                                                                                                                                                                                                                                                                                                                                                                                                                                                                                                                                                                                                                                                                                                                                                                                              | нас   | nek  | NO.     | DESCRIPTION                           | NO. | DESCRIPTION            |             |
| 3   RUBBER CUP   33   STRAINER   4   OIL RESISTANCE CAPACITOR   34   COUPING   5   MOTOR HOUSING   35   FIXED SCREW   6   BEARING SEAT   36   PIPE SHAFT   7   INSULATING PAPER   37   HEXAGON TAB   8   STATOR   38   LOWER SLEEVE   9   BEARING 6203   39   PUMP SHAFT   10   ROTOR   40   PUMP HOUSING   11   BEARING 6203   41   MIDDLE SUPPORT   12   PLASTIC COVER   42   GUIDE BUSH   13   MECHANICAL SEAL   43   DIFFUSER COVER   14   O-RING   44   IMPELLER   15   OIL CHAMBER   45   DIFFUSER COVER   16   STAINLESS STEEL COVER   46   SEAL GASKET   17   STUD   47   BEARING BUSH   18   SPRING WASHER   48   SCREW   19   NUT   49   VALVE SEAT   20   SAND TRAP   50   VALVE   21   SAND PROOF CAP   51   OUTLET   22   ANTI-DUST COVER   23   STATIC SEAL   53   CABLE COVER   24   SCREW   54   HOLDER PIPE   25   COVER PLATE   26   CABLE & PLUG   27   SCREW   28   O-RING   29   SCREW   29   SCREW   29   SCREW   28   O-RING   29   SCREW   29   SCREW   20   SCR | ,,,,, | P    |         |                                       |     |                        |             |
| 4 OIL RESISTANCE CAPACITOR 34 COUPING 5 MOTOR HOUSING 35 FIXED SCREW 6 BEARING SEAT 36 PIPE SHAFT 7 INSULATING PAPER 37 HEXAGON TAB 8 STATOR 38 LOWER SLEEVE 9 BEARING 6203 39 PUMP SHAFT 10 ROTOR 40 PUMP HOUSING 11 BEARING 6203 41 MIDDLE SUPPORT 12 PLASTIC COVER 42 GUIDE BUSH 13 MECHANICAL SEAL 43 DIFFUSER COVER 14 O-RING 44 IMPELLER 15 OIL CHAMBER 45 DIFFUSER 16 STAINLESS STEEL COVER 46 SEAL GASKET 17 STUD 47 BEARING BUSH 18 SPRING WASHER 48 SCREW 19 NUT 49 VALVE SEAT 20 SAND TRAP 50 WALVE 21 SAND PROOF CAP 51 OUTLET 22 ANTIWEAR WASHER 52 ANTI-DUST COVER 23 STATIC SEAL 53 CABLE COVER 24 SCREW 54 HOLDER PIPE 25 COVER PLATE 55 SCREW 28 O-RING 29 SCREW                                                                                                                                                                                                                                                                                                                                                                                                                                                                                                                                                                                                                                                                                                                                                                                                                                                                                                                                                                                                                                                                                                                                                                                                                                                                                                                                                                                                                                            |       |      |         |                                       |     |                        |             |
| 5 MOTOR HOUSING 6 BEARING SEAT 7 INSULATING PAPER 8 STATOR 9 BEARING 6203 10 ROTOR 11 BEARING 6203 11 BEARING 6203 12 PLASTIC COVER 14 O-RING 15 OIL CHAMBER 16 STAINLESS STEEL COVER 17 STUD 18 SPRING WASHER 19 NUT 20 SAND TRAP 20 SAND TRAP 21 SAND PROOF CAP 21 SAND PROOF CAP 22 ANTIWEAR WASHER 25 COVER PLATE 26 CABLE & PLUG 27 SCREW 28 O-RING 29 SCREW 37 HEXAGON TAB 40 PIPE SHAFT 40 PUMP HOUSING 41 MIDDLE SUPPORT 42 GUIDE BUSH 43 DIFFUSER COVER 44 IMPELLER 45 DIFFUSER 46 SEAL GASKET 47 BEARING BUSH 48 SCREW 49 VALVE SEAT 40 UTLET 49 VALVE SEAT 40 UTLET 49 VALVE 49 VALVE 40 ANTI-DUST COVER 41 ANTI-DUST COVER 42 SCREW 43 CABLE COVER 44 SCREW 45 HOLDER PIPE 46 CABLE & PLUG 47 SCREW 48 O-RING 49 SCREW                                                                                                                                                                                                                                                                                                                                                                                                                                                                                                                                                                                                                                                                                                                                                                                                                                                                                                                                                                                                                                                                                                                                                                                                                                                                                                                                                                                           |       |      | _       |                                       |     |                        |             |
| 6 BEARING SEAT 7 INSULATING PAPER 37 HEXAGON TAB 8 STATOR 9 BEARING 6203 139 PUMP SHAFT 10 ROTOR 11 BEARING 6203 11 BEARING 6203 12 PLASTIC COVER 14 O-RING 15 OIL CHAMBER 16 STAINLESS STEEL COVER 17 STUD 18 SPRING WASHER 19 NUT 20 SAND TRAP 21 SAND PROOF CAP 22 ANTI-DUST COVER 23 STATIC SEAL 25 COVER 26 CABLE & PLUG 27 SCREW 28 O-RING 29 SCREW 36 HEXAGON TAB 37 HEXAGON TAB 38 PIPE SHAFT 37 HEXAGON TAB 38 LOWER SLEEVE 39 HEXAGON TAB 38 LOWER SLEEVE 39 HEXAGON TAB 38 LOWER SLEEVE 39 HEXAGON TAB 40 PUMP HOUSING 41 MIDDLE SUPPORT 42 GUIDE BUSH 43 DIFFUSER COVER 44 IMPELLER 45 DIFFUSER 46 SEAL GASKET 47 BEARING BUSH 48 SCREW 49 VALVE SEAT 49 VALVE SEAT 49 VALVE SEAT 50 VALVE 51 OUTLET 52 ANTI-DUST COVER 54 HOLDER PIPE 55 COVER PLATE 56 CABLE & PLUG 57 SCREW 58 O-RING 59 SCREW                                                                                                                                                                                                                                                                                                                                                                                                                                                                                                                                                                                                                                                                                                                                                                                                                                                                                                                                                                                                                                                                                                                                                                                                                                                                                                                |       |      |         |                                       |     |                        |             |
| 7 INSULATING PAPER 37 HEXAGON TAB 8 STATOR 38 LOWER SLEEVE 9 BEARING 6203 39 PUMP SHAFT 10 ROTOR 40 PUMP HOUSING 11 BEARING 6203 41 MIDDLE SUPPORT 12 PLASTIC COVER 42 GUIDE BUSH 13 MECHANICAL SEAL 43 DIFFUSER COVER 14 0-RING 44 IMPELLER 15 OIL CHAMBER 45 DIFFUSER 16 STAINLESS STEEL COVER 46 SEAL GASKET 17 STUD 47 BEARING BUSH 18 SPRING WASHER 48 SCREW 19 NUT 49 VALVE SEAT 20 SAND TRAP 50 VALVE 21 SAND PROOF CAP 51 OUTLET 22 ANTIWEAR WASHER 52 ANTI-DUST COVER 23 STATIC SEAL 53 CABLE COVER 24 SCREW 54 HOLDER PIPE 25 COVER PLATE 55 SCREW 28 0-RING 29 SCREW                                                                                                                                                                                                                                                                                                                                                                                                                                                                                                                                                                                                                                                                                                                                                                                                                                                                                                                                                                                                                                                                                                                                                                                                                                                                                                                                                                                                                                                                                                                                              |       |      |         |                                       |     |                        |             |
| 8 STATOR 38 LOWER SLEEVE 9 BEARING 6203 39 PUMP SHAFT 10 ROTOR 40 PUMP HOUSING 11 BEARING 6203 41 MIDDLE SUPPORT 12 PLASTIC COVER 42 GUIDE BUSH 13 MECHANICAL SEAL 43 DIFFUSER COVER 14 0-RING 44 IMPELLER 15 OIL CHAMBER 45 DIFFUSER 16 STAINLESS STEEL COVER 46 SEAL GASKET 17 STUD 47 BEARING BUSH 18 SPRING WASHER 48 SCREW 19 NUT 49 VALVE SEAT 20 SAND TRAP 50 VALVE 21 SAND PROOF CAP 51 OUTLET 22 ANTIWEAR WASHER 52 ANTI-DUST COVER 23 STATIC SEAL 53 CABLE COVER 46 CABLE & PLUG 27 SCREW 28 0-RING 29 SCREW                                                                                                                                                                                                                                                                                                                                                                                                                                                                                                                                                                                                                                                                                                                                                                                                                                                                                                                                                                                                                                                                                                                                                                                                                                                                                                                                                                                                                                                                                                                                                                                                       |       |      |         |                                       |     | =                      |             |
| 9 BEARING 6203 39 PUMP SHAFT 10 ROTOR 40 PUMP HOUSING 11 BEARING 6203 41 MIDDLE SUPPORT 12 PLASTIC COVER 42 GUIDE BUSH 13 MECHANICAL SEAL 43 DIFFUSER COVER 14 0-RING 44 IMPELLER 15 OIL CHAMBER 45 DIFFUSER 16 STAINLESS STEEL COVER 46 SEAL GASKET 17 STUD 47 BEARING BUSH 18 SPRING WASHER 48 SCREW 19 NUT 49 VALVE SEAT 20 SAND TRAP 50 VALVE 21 SAND PROOF CAP 51 OUTLET 22 ANTIWEAR WASHER 52 ANTI-DUST COVER 23 STATIC SEAL 53 CABLE COVER 24 SCREW 54 HOLDER PIPE 25 COVER PLATE 55 SCREW 28 0-RING 29 SCREW                                                                                                                                                                                                                                                                                                                                                                                                                                                                                                                                                                                                                                                                                                                                                                                                                                                                                                                                                                                                                                                                                                                                                                                                                                                                                                                                                                                                                                                                                                                                                                                                         |       |      |         |                                       |     | HEXAGON TAB            |             |
| 10 ROTOR 40 PUMP HOUSING 11 BEARING 6203 41 MIDDLE SUPPORT 12 PLASTIC COVER 42 GUIDE BUSH 13 MECHANICAL SEAL 43 DIFFUSER COVER 14 0-RING 44 IMPELLER 15 0IL CHAMBER 45 DIFFUSER 16 STAINLESS STEEL COVER 46 SEAL GASKET 17 STUD 47 BEARING BUSH 18 SPRING WASHER 48 SCREW 19 NUT 49 VALVE SEAT 20 SAND TRAP 50 VALVE 21 SAND PROOF CAP 51 OUTLET 22 ANTIWEAR WASHER 52 ANTI-DUST COVER 23 STATIC SEAL 53 CABLE COVER 24 SCREW 54 HOLDER PIPE 25 COVER PLATE 55 SCREW 28 0-RING 29 SCREW                                                                                                                                                                                                                                                                                                                                                                                                                                                                                                                                                                                                                                                                                                                                                                                                                                                                                                                                                                                                                                                                                                                                                                                                                                                                                                                                                                                                                                                                                                                                                                                                                                      |       |      |         |                                       | 38  |                        |             |
| 11 BEARING 6203 41 MIDDLE SUPPORT 12 PLASTIC COVER 42 GUIDE BUSH 13 MECHANICAL SEAL 43 DIFFUSER COVER 14 0-RING 44 IMPELLER 15 0IL CHAMBER 45 DIFFUSER 16 STAINLESS STEEL COVER 46 SEAL GASKET 17 STUD 47 BEARING BUSH 18 SPRING WASHER 48 SCREW 19 NUT 49 VALVE SEAT 20 SAND TRAP 50 VALVE 21 SAND PROOF CAP 51 OUTLET 22 ANTIWEAR WASHER 52 ANTI-DUST COVER 23 STATIC SEAL 53 CABLE COVER 24 SCREW 54 HOLDER PIPE 25 COVER PLATE 55 SCREW 28 0-RING 29 SCREW                                                                                                                                                                                                                                                                                                                                                                                                                                                                                                                                                                                                                                                                                                                                                                                                                                                                                                                                                                                                                                                                                                                                                                                                                                                                                                                                                                                                                                                                                                                                                                                                                                                               |       |      | 9       | BEARING 6203                          | 39  | PUMP SHAFT             |             |
| 12 PLASTIC COVER 42 GUIDE BUSH 13 MECHANICAL SEAL 43 DIFFUSER COVER 14 0-RING 44 IMPELLER 15 0IL CHAMBER 45 DIFFUSER 16 STAINLESS STEEL COVER 46 SEAL GASKET 17 STUD 47 BEARING BUSH 18 SPRING WASHER 48 SCREW 19 NUT 49 VALVE SEAT 20 SAND TRAP 50 VALVE 21 SAND PROOF CAP 51 OUTLET 22 ANTIWEAR WASHER 52 ANTI-DUST COVER 23 STATIC SEAL 53 CABLE COVER 24 SCREW 54 HOLDER PIPE 25 COVER PLATE 55 SCREW 28 0-RING 29 SCREW                                                                                                                                                                                                                                                                                                                                                                                                                                                                                                                                                                                                                                                                                                                                                                                                                                                                                                                                                                                                                                                                                                                                                                                                                                                                                                                                                                                                                                                                                                                                                                                                                                                                                                 |       |      | 10      | ROTOR                                 | 40  | PUMP HOUSING           | $  \sqcup$  |
| 13 MECHANICAL SEAL 43 DIFFUSER COVER 14 0-RING 44 IMPELLER 15 0IL CHAMBER 45 DIFFUSER 16 STAINLESS STEEL COVER 46 SEAL GASKET 17 STUD 47 BEARING BUSH 18 SPRING WASHER 48 SCREW 19 NUT 49 VALVE SEAT 20 SAND TRAP 50 VALVE 21 SAND PROOF CAP 51 OUTLET 22 ANTIWEAR WASHER 52 ANTI-DUST COVER 23 STATIC SEAL 53 CABLE COVER 24 SCREW 54 HOLDER PIPE 25 COVER PLATE 55 SCREW 28 0-RING 29 SCREW                                                                                                                                                                                                                                                                                                                                                                                                                                                                                                                                                                                                                                                                                                                                                                                                                                                                                                                                                                                                                                                                                                                                                                                                                                                                                                                                                                                                                                                                                                                                                                                                                                                                                                                                |       |      | 11      | BEARING 6203                          | 41  | MIDDLE SUPPORT         |             |
| 14                                                                                                                                                                                                                                                                                                                                                                                                                                                                                                                                                                                                                                                                                                                                                                                                                                                                                                                                                                                                                                                                                                                                                                                                                                                                                                                                                                                                                                                                                                                                                                                                                                                                                                                                                                                                                                                                                                                                                                                                                                                                                                                           |       |      | 12      | PLASTIC COVER                         | 42  | GUIDE BUSH             |             |
| 15 OIL CHAMBER 45 DIFFUSER 16 STAINLESS STEEL COVER 46 SEAL GASKET 17 STUD 47 BEARING BUSH 18 SPRING WASHER 48 SCREW 19 NUT 49 VALVE SEAT 20 SAND TRAP 50 VALVE 21 SAND PROOF CAP 51 OUTLET 22 ANTIWEAR WASHER 52 ANTI-DUST COVER 23 STATIC SEAL 53 CABLE COVER 24 SCREW 54 HOLDER PIPE 25 COVER PLATE 55 SCREW 28 O-RING 29 SCREW                                                                                                                                                                                                                                                                                                                                                                                                                                                                                                                                                                                                                                                                                                                                                                                                                                                                                                                                                                                                                                                                                                                                                                                                                                                                                                                                                                                                                                                                                                                                                                                                                                                                                                                                                                                           |       |      | 13      | MECHANICAL SEAL                       | 43  | DIFFUSER COVER         | <i>711V</i> |
| 16 STAINLESS STEEL COVER 46 SEAL GASKET 17 STUD 47 BEARING BUSH 18 SPRING WASHER 48 SCREW 19 NUT 49 VALVE SEAT 20 SAND TRAP 50 VALVE 21 SAND PROOF CAP 51 OUTLET 22 ANTIWEAR WASHER 52 ANTI-DUST COVER 23 STATIC SEAL 53 CABLE COVER 24 SCREW 54 HOLDER PIPE 25 COVER PLATE 55 SCREW 26 CABLE & PLUG 27 SCREW 28 O-RING 29 SCREW                                                                                                                                                                                                                                                                                                                                                                                                                                                                                                                                                                                                                                                                                                                                                                                                                                                                                                                                                                                                                                                                                                                                                                                                                                                                                                                                                                                                                                                                                                                                                                                                                                                                                                                                                                                             |       |      | 14      | 0-RING                                | 44  | IMPELLER               |             |
| 17 STUD 47 BEARING BUSH 18 SPRING WASHER 48 SCREW 19 NUT 49 VALVE SEAT 20 SAND TRAP 50 VALVE 21 SAND PROOF CAP 51 OUTLET 22 ANTIWEAR WASHER 52 ANTI-DUST COVER 23 STATIC SEAL 53 CABLE COVER 24 SCREW 54 HOLDER PIPE 25 COVER PLATE 55 SCREW 26 CABLE & PLUG 27 SCREW 28 O-RING 29 SCREW                                                                                                                                                                                                                                                                                                                                                                                                                                                                                                                                                                                                                                                                                                                                                                                                                                                                                                                                                                                                                                                                                                                                                                                                                                                                                                                                                                                                                                                                                                                                                                                                                                                                                                                                                                                                                                     |       |      | 15      | OIL CHAMBER                           | 45  | DIFFUSER               |             |
| 18 SPRING WASHER 48 SCREW  19 NUT 49 VALVE SEAT  20 SAND TRAP 50 VALVE  21 SAND PROOF CAP 51 OUTLET  22 ANTIWEAR WASHER 52 ANTI-DUST COVER  23 STATIC SEAL 53 CABLE COVER  24 SCREW 54 HOLDER PIPE  25 COVER PLATE 55 SCREW  26 CABLE & PLUG  27 SCREW  28 O-RING  29 SCREW                                                                                                                                                                                                                                                                                                                                                                                                                                                                                                                                                                                                                                                                                                                                                                                                                                                                                                                                                                                                                                                                                                                                                                                                                                                                                                                                                                                                                                                                                                                                                                                                                                                                                                                                                                                                                                                  |       |      | 16      | STAINLESS STEEL COVER                 | 46  | SEAL GASKET            |             |
| 19                                                                                                                                                                                                                                                                                                                                                                                                                                                                                                                                                                                                                                                                                                                                                                                                                                                                                                                                                                                                                                                                                                                                                                                                                                                                                                                                                                                                                                                                                                                                                                                                                                                                                                                                                                                                                                                                                                                                                                                                                                                                                                                           |       |      | 17      | STUD                                  | 47  | BEARING BUSH           |             |
| 20 SAND TRAP 50 VALVE 21 SAND PROOF CAP 51 OUTLET 22 ANTIWEAR WASHER 52 ANTI-DUST COVER 23 STATIC SEAL 53 CABLE COVER 24 SCREW 54 HOLDER PIPE 25 COVER PLATE 55 SCREW 26 CABLE & PLUG 27 SCREW 28 O-RING 29 SCREW                                                                                                                                                                                                                                                                                                                                                                                                                                                                                                                                                                                                                                                                                                                                                                                                                                                                                                                                                                                                                                                                                                                                                                                                                                                                                                                                                                                                                                                                                                                                                                                                                                                                                                                                                                                                                                                                                                            |       |      | 18      | SPRING WASHER                         | 48  | SCREW                  |             |
| 21 SAND PROOF CAP 51 OUTLET 22 ANTIWEAR WASHER 52 ANTI-DUST COVER 23 STATIC SEAL 53 CABLE COVER 24 SCREW 54 HOLDER PIPE 25 COVER PLATE 55 SCREW 26 CABLE & PLUG 27 SCREW 28 0-RING 29 SCREW                                                                                                                                                                                                                                                                                                                                                                                                                                                                                                                                                                                                                                                                                                                                                                                                                                                                                                                                                                                                                                                                                                                                                                                                                                                                                                                                                                                                                                                                                                                                                                                                                                                                                                                                                                                                                                                                                                                                  |       |      | 19      | NUT                                   | 49  | VALVE SEAT             |             |
| 22 ANTIWEAR WASHER 52 ANTI-DUST COVER 23 STATIC SEAL 53 CABLE COVER 24 SCREW 54 HOLDER PIPE 25 COVER PLATE 55 SCREW 26 CABLE & PLUG 27 SCREW 28 0-RING 29 SCREW                                                                                                                                                                                                                                                                                                                                                                                                                                                                                                                                                                                                                                                                                                                                                                                                                                                                                                                                                                                                                                                                                                                                                                                                                                                                                                                                                                                                                                                                                                                                                                                                                                                                                                                                                                                                                                                                                                                                                              |       |      | 20      | SAND TRAP                             | 50  | VALVE                  |             |
| 23   STATIC SEAL   53   CABLE COVER                                                                                                                                                                                                                                                                                                                                                                                                                                                                                                                                                                                                                                                                                                                                                                                                                                                                                                                                                                                                                                                                                                                                                                                                                                                                                                                                                                                                                                                                                                                                                                                                                                                                                                                                                                                                                                                                                                                                                                                                                                                                                          |       |      | 21      | SAND PROOF CAP                        | 51  | OUTLET                 |             |
| ## SCREW 54 HOLDER PIPE 25 COVER PLATE 55 SCREW 26 CABLE & PLUG 27 SCREW 28 0-RING 29 SCREW                                                                                                                                                                                                                                                                                                                                                                                                                                                                                                                                                                                                                                                                                                                                                                                                                                                                                                                                                                                                                                                                                                                                                                                                                                                                                                                                                                                                                                                                                                                                                                                                                                                                                                                                                                                                                                                                                                                                                                                                                                  |       |      | 22      | ANTIWEAR WASHER                       | 52  | ANTI-DUST COVER        |             |
| 25 COVER PLATE 55 SCREW 26 CABLE & PLUG 27 SCREW 28 0-RING 29 SCREW                                                                                                                                                                                                                                                                                                                                                                                                                                                                                                                                                                                                                                                                                                                                                                                                                                                                                                                                                                                                                                                                                                                                                                                                                                                                                                                                                                                                                                                                                                                                                                                                                                                                                                                                                                                                                                                                                                                                                                                                                                                          |       |      | 23      | STATIC SEAL                           | 53  | CABLE COVER            |             |
| 25 COVER PLATE 55 SCREW 26 CABLE & PLUG 27 SCREW 28 0-RING 29 SCREW                                                                                                                                                                                                                                                                                                                                                                                                                                                                                                                                                                                                                                                                                                                                                                                                                                                                                                                                                                                                                                                                                                                                                                                                                                                                                                                                                                                                                                                                                                                                                                                                                                                                                                                                                                                                                                                                                                                                                                                                                                                          | 1176  | 001/ | 24      | SCREW                                 | 54  | HOLDER PIPE            |             |
| 26 CABLE & PLUG 27 SCREW 28 0-RING 29 SCREW                                                                                                                                                                                                                                                                                                                                                                                                                                                                                                                                                                                                                                                                                                                                                                                                                                                                                                                                                                                                                                                                                                                                                                                                                                                                                                                                                                                                                                                                                                                                                                                                                                                                                                                                                                                                                                                                                                                                                                                                                                                                                  | HOL   | PEK  | 11/11/1 |                                       | /   | 7 <del>5 / / / /</del> |             |
| 27 SCREW 28 0-RING 29 SCREW                                                                                                                                                                                                                                                                                                                                                                                                                                                                                                                                                                                                                                                                                                                                                                                                                                                                                                                                                                                                                                                                                                                                                                                                                                                                                                                                                                                                                                                                                                                                                                                                                                                                                                                                                                                                                                                                                                                                                                                                                                                                                                  |       |      | 26      | · · · · · · · · · · · · · · · · · · · |     |                        |             |
| 28                                                                                                                                                                                                                                                                                                                                                                                                                                                                                                                                                                                                                                                                                                                                                                                                                                                                                                                                                                                                                                                                                                                                                                                                                                                                                                                                                                                                                                                                                                                                                                                                                                                                                                                                                                                                                                                                                                                                                                                                                                                                                                                           |       |      | 27      | SCREW                                 |     |                        |             |
| 29 SCREW                                                                                                                                                                                                                                                                                                                                                                                                                                                                                                                                                                                                                                                                                                                                                                                                                                                                                                                                                                                                                                                                                                                                                                                                                                                                                                                                                                                                                                                                                                                                                                                                                                                                                                                                                                                                                                                                                                                                                                                                                                                                                                                     |       |      | _       |                                       |     |                        |             |
|                                                                                                                                                                                                                                                                                                                                                                                                                                                                                                                                                                                                                                                                                                                                                                                                                                                                                                                                                                                                                                                                                                                                                                                                                                                                                                                                                                                                                                                                                                                                                                                                                                                                                                                                                                                                                                                                                                                                                                                                                                                                                                                              |       |      | _       |                                       |     |                        |             |
| + 50   100 KING KING                                                                                                                                                                                                                                                                                                                                                                                                                                                                                                                                                                                                                                                                                                                                                                                                                                                                                                                                                                                                                                                                                                                                                                                                                                                                                                                                                                                                                                                                                                                                                                                                                                                                                                                                                                                                                                                                                                                                                                                                                                                                                                         |       |      | 30      | LOCKING RING                          |     |                        |             |